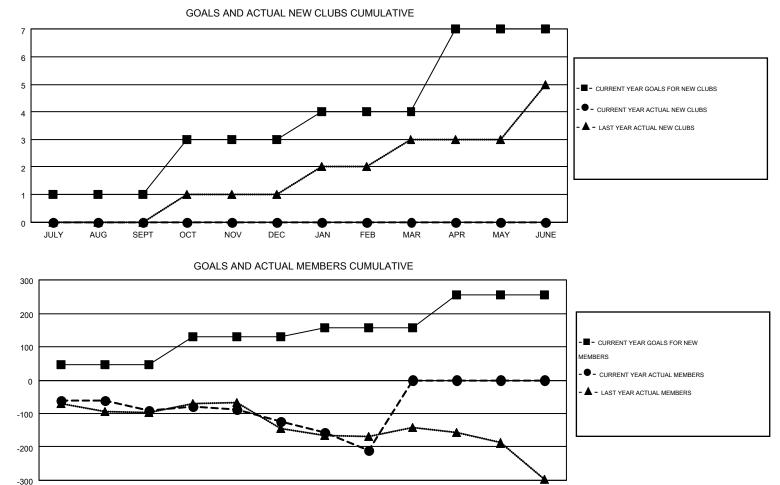

#### GMT: HARVEY WHITLEY

|               |                  | Clubs             |                  |                  | Members<br>RESULTS FOR 2015-2016 |                    |                                        |                    |                  |  |
|---------------|------------------|-------------------|------------------|------------------|----------------------------------|--------------------|----------------------------------------|--------------------|------------------|--|
|               | RESU             | LTS FOR 2015-2016 |                  |                  |                                  |                    |                                        |                    |                  |  |
| QUARTER       | NEW CLUB<br>GOAL | NEW CLUBS         | DROPPED<br>CLUBS | NET<br>GAIN/LOSS | QUARTER                          | NEW MEMBER<br>GOAL | CHARTER AND<br>NEW<br>MEMBERS<br>ADDED | DROPPED<br>MEMBERS | NET<br>GAIN/LOSS |  |
| JULY/AUG/SEPT | 1                | 0                 | 1                | -1               | JULY/AUG/SEPT                    | 47                 | 136                                    | 226                | -90              |  |
| OCT/NOV/DEC   | 2                | 0                 | 4                | -4               | OCT/NOV/DEC                      | 84                 | 123                                    | 158                | -35              |  |
| JAN/FEB/MAR   | 1                | 0                 | 0                | 0                | JAN/FEB/MAR                      | 26                 | 76                                     | 161                | -85              |  |
| APR/MAY/JUNE  | 3                | 0                 | 0                | 0                | APR/MAY/JUNE                     | 99                 | 0                                      | 0                  | 0                |  |

JULY AUG SEPT OCT NOV DEC JAN FEB MAR APR MAY JUNE

| DROPPED CLUBS: 5 |     | 120 CLUBS OF 230 ADDED 1 OR MORE | GENDER DISTRIBUTION |                                  |              |
|------------------|-----|----------------------------------|---------------------|----------------------------------|--------------|
|                  |     | NEW MEMBERS                      | MALE<br>FEMALE      | 3,685 (68.41%)<br>1,702 (31.59%) |              |
| DROPPED MEMBERS  |     |                                  |                     |                                  |              |
| DECEASED         | 67  | CLICK HERE FOR HEALTH            |                     |                                  |              |
| CLUB CANCELLED   | 24  | ASSESSMENT DATA                  | FAMILY UNIT MEMBERS |                                  | 1,018<br>496 |
| OTHER            | 454 |                                  | HEAD OF HOUSEHOLD   |                                  |              |
| TOTAL            | 545 |                                  | NON-HEAD OF HOUSEHO | D                                | 522          |